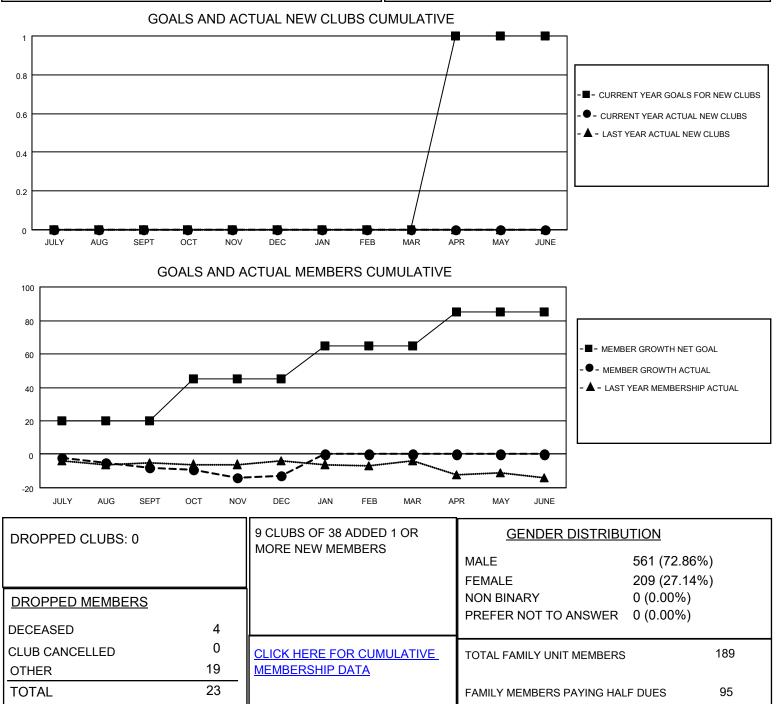

## LOCATION NEBRASKA

District 38 L

Results as of: 12/31/2022

| Clubs                 |               |           |               | Members               |                         |                         |                                                    |
|-----------------------|---------------|-----------|---------------|-----------------------|-------------------------|-------------------------|----------------------------------------------------|
| RESULTS FOR 2022-2023 |               |           |               | RESULTS FOR 2022-2023 |                         |                         |                                                    |
| QUARTER               | NEW CLUB GOAL | NEW CLUBS | DROPPED CLUBS | QUARTER               | MBER GROWTH NET<br>GOAL | MEMBER GROWTH<br>ACTUAL | DROPPED<br>MEMBERS ACTUAL<br>(including transfers) |
| JULY/AUG/SEPT         | 0             | 0         | 0             | JULY/AUG/SEPT         | 20                      | 7                       | 15                                                 |
| OCT/NOV/DEC           | 0             | 0         | 0             | OCT/NOV/DEC           | 25                      | 3                       | 8                                                  |
| JAN/FEB/MAR           | 0             | 0         | 0             | JAN/FEB/MAR           | 20                      | 0                       | 0                                                  |
| APR/MAY/JUNE          | 1             | 0         | 0             | APR/MAY/JUNE          | 20                      | 0                       | 0                                                  |